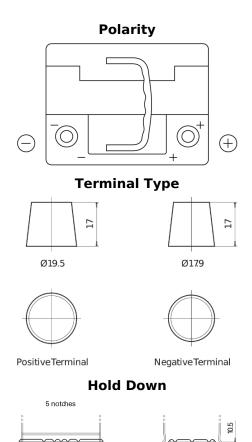

## **Premium EA530**

| Part number                    | EA530         |
|--------------------------------|---------------|
| Technology                     | Flooded       |
| EAN/GTIN                       | 3661024034203 |
| Voltage                        | 12 V          |
| Capacity                       | 53.0 Ah       |
| CCA                            | 540 A         |
| Length                         | 207 mm        |
| Width                          | 175 mm        |
| Height                         | 190 mm        |
| Box size                       | L01           |
| Polarity                       | ETN 0         |
| Terminal Type                  | EN taper post |
| Hold Down                      | B13           |
| Weights (subject of variation) | 12.70 kg      |
|                                |               |