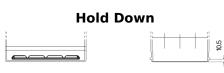

## **EFB CL954**

| Part number                    | CL954         |
|--------------------------------|---------------|
| Technology                     | EFB           |
| EAN/GTIN                       | 3661024016667 |
| Voltage                        | 12 V          |
| Capacity                       | 95.0 Ah       |
| CCA                            | 800 A         |
| Length                         | 306 mm        |
| Width                          | 173 mm        |
| Height                         | 222 mm        |
| Box size                       | D31           |
| Polarity                       | ETN 0         |
| Terminal Type                  | EN taper post |
| Hold Down                      | Korean B1     |
| Weights (subject of variation) | 21.80 kg      |