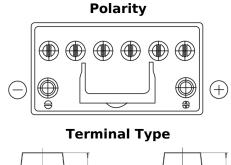

## **EFB CL954**

| Part number                    | CL954         |
|--------------------------------|---------------|
| Technology                     | EFB           |
| EAN/GTIN                       | 3661024016667 |
| Voltage                        | 12 V          |
| Capacity                       | 95.0 Ah       |
| CCA                            | 800 A         |
| Length                         | 306 mm        |
| Width                          | 173 mm        |
| Height                         | 222 mm        |
| Box size                       | D31           |
| Polarity                       | ETN 0         |
| Terminal Type                  | EN taper post |
| Hold Down                      | Korean B1     |
| Weights (subject of variation) | 21.80 kg      |