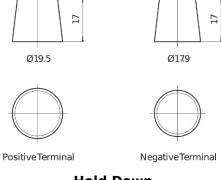

## **EFB CL954**

| Part number                    | CL954         |
|--------------------------------|---------------|
| Technology                     | EFB           |
| EAN/GTIN                       | 3661024016667 |
| Voltage                        | 12 V          |
| Capacity                       | 95.0 Ah       |
| CCA                            | 800 A         |
| Length                         | 306 mm        |
| Width                          | 173 mm        |
| Height                         | 222 mm        |
| Box size                       | D31           |
| Polarity                       | ETN 0         |
| Terminal Type                  | EN taper post |
| Hold Down                      | Korean B1     |
| Weights (subject of variation) | 21.80 kg      |