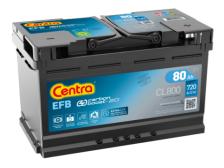

## **EFB CL800**

| Part number                    | CL800         |
|--------------------------------|---------------|
| Technology                     | EFB           |
| EAN/GTIN                       | 3661024015707 |
| Voltage                        | 12 V          |
| Capacity                       | 80.0 Ah       |
| CCA                            | 800 A         |
| Length                         | 315 mm        |
| Width                          | 175 mm        |
| Height                         | 190 mm        |
| Box size                       | L04           |
| Polarity                       | ETN 0         |
| Terminal Type                  | EN taper post |
| Hold Down                      | B13           |
| Weights (subject of variation) | 22.10 kg      |