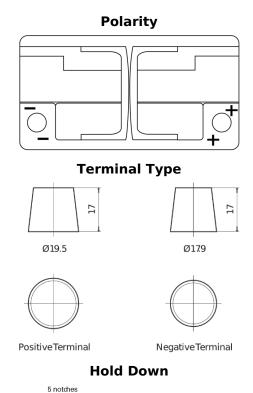

## **EFB CL800**

| Part number                    | CL800         |
|--------------------------------|---------------|
| Technology                     | EFB           |
| EAN/GTIN                       | 3661024015707 |
| Voltage                        | 12 V          |
| Capacity                       | 80.0 Ah       |
| CCA                            | 800 A         |
| Length                         | 315 mm        |
| Width                          | 175 mm        |
| Height                         | 190 mm        |
| Box size                       | L04           |
| Polarity                       | ETN 0         |
| Terminal Type                  | EN taper post |
| Hold Down                      | B13           |
| Weights (subject of variation) | 22.10 kg      |