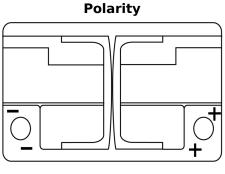

## **EFB CL700**

| Part number                    | CL700         |
|--------------------------------|---------------|
| Technology                     | EFB           |
| EAN/GTIN                       | 3661024015691 |
| Voltage                        | 12 V          |
| Capacity                       | 70.0 Ah       |
| CCA                            | 760 A         |
| Length                         | 278 mm        |
| Width                          | 175 mm        |
| Height                         | 190 mm        |
| Box size                       | L03           |
| Polarity                       | ETN 0         |
| Terminal Type                  | EN taper post |
| Hold Down                      | B13           |
| Weights (subject of variation) | 19.30 kg      |

## **Hold Down**

NegativeTerminal

PositiveTerminal

Design, features and specifications are subject to change without notice. We disclaim any representation or warranty, express or implied, concerning the data or recommendations, and in no event shall be liable for any loss or damage claimed to have arisen as a result. Some products may not be available in your local market.