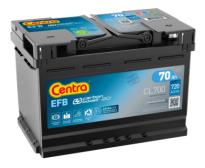

## **EFB CL700**

| Part number                    | CL700         |
|--------------------------------|---------------|
| Technology                     | EFB           |
| EAN/GTIN                       | 3661024015691 |
| Voltage                        | 12 V          |
| Capacity                       | 70.0 Ah       |
| CCA                            | 760 A         |
| Length                         | 278 mm        |
| Width                          | 175 mm        |
| Height                         | 190 mm        |
| Box size                       | L03           |
| Polarity                       | ETN 0         |
| Terminal Type                  | EN taper post |
| Hold Down                      | B13           |
| Weights (subject of variation) | 19.30 kg      |