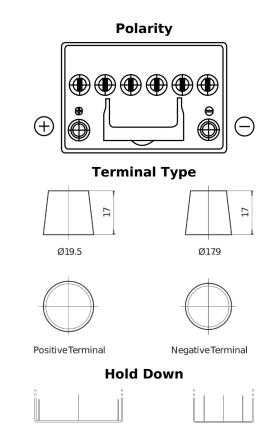

## **EFB CL605**

| Part number                    | CL605         |
|--------------------------------|---------------|
| Technology                     | EFB           |
| EAN/GTIN                       | 3661024016650 |
| Voltage                        | 12 V          |
| Capacity                       | 60.0 Ah       |
| CCA                            | 520 A         |
| Length                         | 230 mm        |
| Width                          | 173 mm        |
| Height                         | 222 mm        |
| Box size                       | D23           |
| Polarity                       | ETN 1         |
| Terminal Type                  | EN taper post |
| Hold Down                      | В0            |
| Weights (subject of variation) | 15.80 kg      |