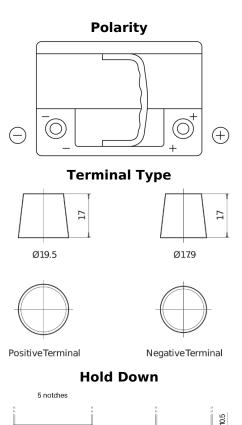

## EFB CL600

|   | Centro<br>EFB Commercial CL600 400 |
|---|------------------------------------|
| - |                                    |
| - | VIVIV                              |

| Part number                    | CL600         |
|--------------------------------|---------------|
| Technology                     | EFB           |
| EAN/GTIN                       | 3661024015684 |
| Voltage                        | 12 V          |
| Capacity                       | 60.0 Ah       |
| CCA                            | 640 A         |
| Length                         | 242 mm        |
| Width                          | 175 mm        |
| Height                         | 190 mm        |
| Box size                       | L02           |
| Polarity                       | ETN 0         |
| Terminal Type                  | EN taper post |
| Hold Down                      | B13           |
| Weights (subject of variation) | 17.00 kg      |
|                                |               |