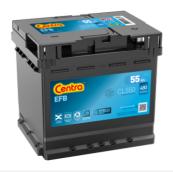

## EFB CL550

| Part number                    | CL550         |
|--------------------------------|---------------|
| Technology                     | EFB           |
| EAN/GTIN                       | 3661024016681 |
| Voltage                        | 12 V          |
| Capacity                       | 55.0 Ah       |
| CCA                            | 540 A         |
| Length                         | 207 mm        |
| Width                          | 175 mm        |
| Height                         | 190 mm        |
| Box size                       | L01           |
| Polarity                       | ETN 0         |
| Terminal Type                  | EN taper post |
| Hold Down                      | B13           |
| Weights (subject of variation) | 14.10 kg      |