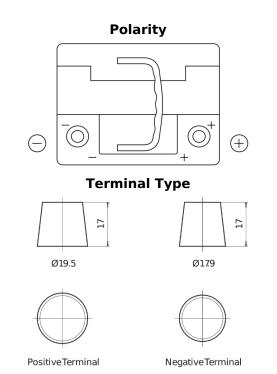

## EFB CL550

| Part number                    | CL550         |
|--------------------------------|---------------|
| Technology                     | EFB           |
| EAN/GTIN                       | 3661024016681 |
| Voltage                        | 12 V          |
| Capacity                       | 55.0 Ah       |
| CCA                            | 540 A         |
| Length                         | 207 mm        |
| Width                          | 175 mm        |
| Height                         | 190 mm        |
| Box size                       | L01           |
| Polarity                       | ETN 0         |
| Terminal Type                  | EN taper post |
| Hold Down                      | B13           |
| Weights (subject of variation) | 14.10 kg      |