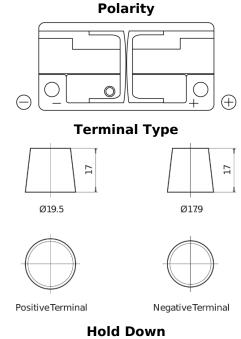

## **EFB CL1050**

| Part number                    | CL1050        |
|--------------------------------|---------------|
| Technology                     | EFB           |
| EAN/GTIN                       | 3661024016872 |
| Voltage                        | 12 V          |
| Capacity                       | 105.0 Ah      |
| CCA                            | 950 A         |
| Length                         | 392 mm        |
| Width                          | 175 mm        |
| Height                         | 190 mm        |
| Box size                       | L06           |
| Polarity                       | ETN 0         |
| Terminal Type                  | EN taper post |
| Hold Down                      | B13           |
| Weights (subject of variation) | 27.20 kg      |

## 5 notches

~~~

Design, features and specifications are subject to change without notice. We disclaim any representation or warranty, express or implied, concerning the data or recommendations, and in no event shall be liable for any loss or damage claimed to have arisen as a result. Some products may not be available in your local market.