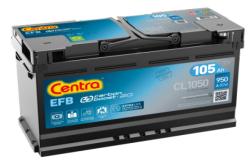

## **EFB CL1050**

| Part number                    | CL1050        |
|--------------------------------|---------------|
| Technology                     | EFB           |
| EAN/GTIN                       | 3661024016872 |
| Voltage                        | 12 V          |
| Capacity                       | 105.0 Ah      |
| CCA                            | 950 A         |
| Length                         | 392 mm        |
| Width                          | 175 mm        |
| Height                         | 190 mm        |
| Box size                       | L06           |
| Polarity                       | ETN 0         |
| Terminal Type                  | EN taper post |
| Hold Down                      | B13           |
| Weights (subject of variation) | 27.20 kg      |