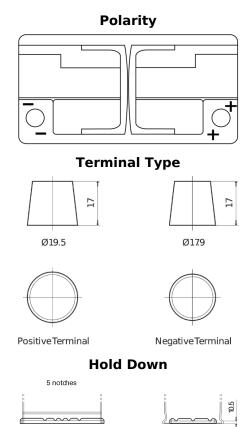

## **AGM CK960**

| Part number                    | CK960         |
|--------------------------------|---------------|
| Technology                     | AGM           |
| EAN/GTIN                       | 3661024017046 |
| Voltage                        | 12 V          |
| Capacity                       | 96.0 Ah       |
| CCA                            | 850 A         |
| Length                         | 353 mm        |
| Width                          | 175 mm        |
| Height                         | 190 mm        |
| Box size                       | L05           |
| Polarity                       | ETN 0         |
| Terminal Type                  | EN taper post |
| Hold Down                      | B13           |
| Weights (subject of variation) | 26.10 kg      |
|                                |               |