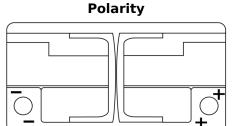

## **AGM CK950**

| Part number                    | СК950         |
|--------------------------------|---------------|
| Technology                     | AGM           |
| EAN/GTIN                       | 3661024015745 |
| Voltage                        | 12 V          |
| Capacity                       | 95.0 Ah       |
| CCA                            | 850 A         |
| Length                         | 353 mm        |
| Width                          | 175 mm        |
| Height                         | 190 mm        |
| Box size                       | L05           |
| Polarity                       | ETN 0         |
| Terminal Type                  | EN taper post |
| Hold Down                      | B13           |
| Weights (subject of variation) | 26.10 kg      |