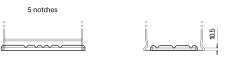

## **AGM CK950**

| Part number                    | СК950         |
|--------------------------------|---------------|
| Technology                     | AGM           |
| EAN/GTIN                       | 3661024015745 |
| Voltage                        | 12 V          |
| Capacity                       | 95.0 Ah       |
| CCA                            | 850 A         |
| Length                         | 353 mm        |
| Width                          | 175 mm        |
| Height                         | 190 mm        |
| Box size                       | L05           |
| Polarity                       | ETN 0         |
| Terminal Type                  | EN taper post |
| Hold Down                      | B13           |
| Weights (subject of variation) | 26.10 kg      |