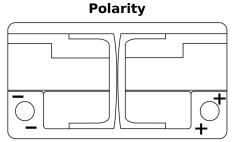

## **AGM CK800**

| Part number                    | CK800         |
|--------------------------------|---------------|
| Technology                     | AGM           |
| EAN/GTIN                       | 3661024015721 |
| Voltage                        | 12 V          |
| Capacity                       | 80.0 Ah       |
| CCA                            | 800 A         |
| Length                         | 315 mm        |
| Width                          | 175 mm        |
| Height                         | 190 mm        |
| Box size                       | L04           |
| Polarity                       | ETN 0         |
| Terminal Type                  | EN taper post |
| Hold Down                      | B13           |
| Weights (subject of variation) | 23.30 kg      |