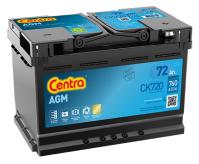

## **AGM CK720**

| Part number                    | CK720         |
|--------------------------------|---------------|
|                                | AGM           |
| Technology                     |               |
| EAN/GTIN                       | 3661024017022 |
| Voltage                        | 12 V          |
| Capacity                       | 72.0 Ah       |
| CCA                            | 760 A         |
| Length                         | 278 mm        |
| Width                          | 175 mm        |
| Height                         | 190 mm        |
| Box size                       | L03           |
| Polarity                       | ETN 0         |
| Terminal Type                  | EN taper post |
| Hold Down                      | B13           |
| Weights (subject of variation) | 20.60 kg      |