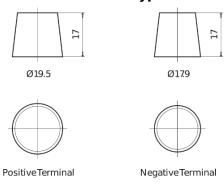

## **AGM CK720**

| Part number                    | CK720         |
|--------------------------------|---------------|
|                                | AGM           |
| Technology                     |               |
| EAN/GTIN                       | 3661024017022 |
| Voltage                        | 12 V          |
| Capacity                       | 72.0 Ah       |
| CCA                            | 760 A         |
| Length                         | 278 mm        |
| Width                          | 175 mm        |
| Height                         | 190 mm        |
| Box size                       | L03           |
| Polarity                       | ETN 0         |
| Terminal Type                  | EN taper post |
| Hold Down                      | B13           |
| Weights (subject of variation) | 20.60 kg      |