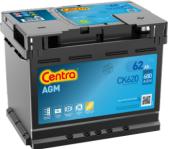

## AGM CK620

| Part number                    | CK620         |
|--------------------------------|---------------|
| Technology                     | AGM           |
| EAN/GTIN                       | 3661024017015 |
| Voltage                        | 12 V          |
| Capacity                       | 62.0 Ah       |
| CCA                            | 680 A         |
| Length                         | 242 mm        |
| Width                          | 175 mm        |
| Height                         | 190 mm        |
| Box size                       | L02           |
| Polarity                       | ETN 0         |
| Terminal Type                  | EN taper post |
| Hold Down                      | B13           |
| Weights (subject of variation) | 17.90 kg      |
|                                |               |