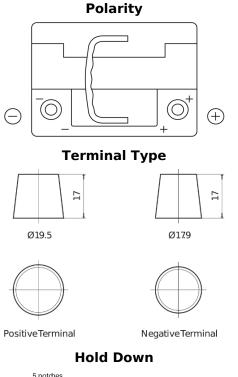

## AGM CK620

| Part number                    | CK620         |
|--------------------------------|---------------|
| Technology                     | AGM           |
| EAN/GTIN                       | 3661024017015 |
| Voltage                        | 12 V          |
| Capacity                       | 62.0 Ah       |
| CCA                            | 680 A         |
| Length                         | 242 mm        |
| Width                          | 175 mm        |
| Height                         | 190 mm        |
| Box size                       | L02           |
| Polarity                       | ETN 0         |
| Terminal Type                  | EN taper post |
| Hold Down                      | B13           |
| Weights (subject of variation) | 17.90 kg      |
|                                |               |