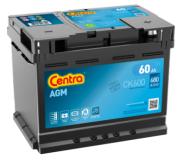

## **AGM CK600**

| Part number                    | CK600         |
|--------------------------------|---------------|
| Technology                     | AGM           |
| EAN/GTIN                       | 3661024016544 |
| Voltage                        | 12 V          |
| Capacity                       | 60.0 Ah       |
| CCA                            | 680 A         |
| Length                         | 242 mm        |
| Width                          | 175 mm        |
| Height                         | 190 mm        |
| Box size                       | L02           |
| Polarity                       | ETN 0         |
| Terminal Type                  | EN taper post |
| Hold Down                      | B13           |
| Weights (subject of variation) | 17.90 kg      |
|                                |               |