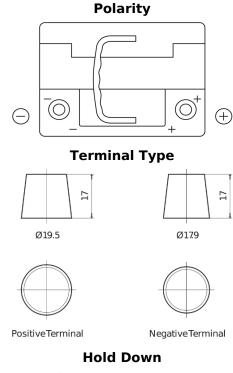

## **AGM CK600**

| Part number                    | CK600         |
|--------------------------------|---------------|
| Technology                     | AGM           |
| EAN/GTIN                       | 3661024016544 |
| Voltage                        | 12 V          |
| Capacity                       | 60.0 Ah       |
| CCA                            | 680 A         |
| Length                         | 242 mm        |
| Width                          | 175 mm        |
| Height                         | 190 mm        |
| Box size                       | L02           |
| Polarity                       | ETN 0         |
| Terminal Type                  | EN taper post |
| Hold Down                      | B13           |
| Weights (subject of variation) | 17.90 kg      |
|                                |               |