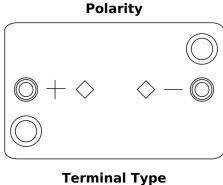

## **AGM CK508**

| Part number                    | CK508         |
|--------------------------------|---------------|
| Technology                     | AGM           |
| EAN/GTIN                       | 3661024016629 |
| Voltage                        | 12 V          |
| Capacity                       | 50.0 Ah       |
| CCA                            | 800 A         |
| Length                         | 260 mm        |
| Width                          | 173 mm        |
| Height                         | 206 mm        |
| Box size                       | G34           |
| Polarity                       | ETN 9         |
| Terminal Type                  | EN taper post |
| Hold Down                      | B7            |
| Weights (subject of variation) | 17.50 kg      |