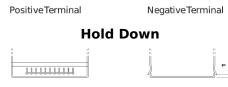

## **AGM CK508**

| Part number                    | CK508         |
|--------------------------------|---------------|
| Technology                     | AGM           |
| EAN/GTIN                       | 3661024016629 |
| Voltage                        | 12 V          |
| Capacity                       | 50.0 Ah       |
| CCA                            | 800 A         |
| Length                         | 260 mm        |
| Width                          | 173 mm        |
| Height                         | 206 mm        |
| Box size                       | G34           |
| Polarity                       | ETN 9         |
| Terminal Type                  | EN taper post |
| Hold Down                      | B7            |
| Weights (subject of variation) | 17.50 kg      |