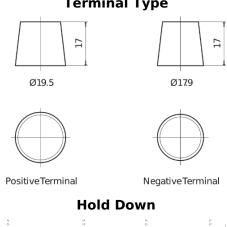

## **AGM CK508**

| Part number                    | CK508         |
|--------------------------------|---------------|
| Technology                     | AGM           |
| EAN/GTIN                       | 3661024016629 |
| Voltage                        | 12 V          |
| Capacity                       | 50.0 Ah       |
| CCA                            | 800 A         |
| Length                         | 260 mm        |
| Width                          | 173 mm        |
| Height                         | 206 mm        |
| Box size                       | G34           |
| Polarity                       | ETN 9         |
| Terminal Type                  | EN taper post |
| Hold Down                      | B7            |
| Weights (subject of variation) | 17.50 kg      |