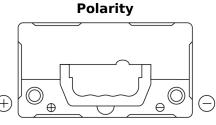

## **Batteries for Cars**

| nber | CK457 |  |
|------|-------|--|
| ogy  | AGM   |  |

| Part number         | CK457          |                                        |
|---------------------|----------------|----------------------------------------|
| Technology          | AGM            |                                        |
| EAN/GTIN            | 3661024017084  |                                        |
| Voltage             | 12 V           | []                                     |
| Capacity            | 45.0 Ah        | $\oplus   \bigcirc_{\oplus} \setminus$ |
| CCA                 | 380 A          |                                        |
| Length              | 237 mm         | Те                                     |
| Width               | 127 mm         |                                        |
| Height              | 227 mm         | 18.5                                   |
| Box size            | B24            | Ø14.5                                  |
| Polarity            | ETN 1          | 014.5                                  |
| Terminal Type       | JIS taper post | $\Leftrightarrow$                      |
| Hold Down           | B0             |                                        |
| Weights (subject of | 13.50 kg       |                                        |
| variation)          |                | PositiveTerminal                       |
|                     |                | L                                      |

## erminal Type

NegativeTerminal

```
Hold Down
```

Design, features and specifications are subject to change without notice. We disclaim any representation or warranty, express or implied, concerning the data or recommendations, and in no event shall be liable for any loss or damage claimed to have arisen as a result. Some products may not be available in your local market.