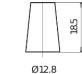

## **Batteries for Cars**

| nber | CK457 |  |
|------|-------|--|
| ogy  | AGM   |  |

| Part number         | CK457          |                                        |
|---------------------|----------------|----------------------------------------|
| Technology          | AGM            |                                        |
| EAN/GTIN            | 3661024017084  |                                        |
| Voltage             | 12 V           | []                                     |
| Capacity            | 45.0 Ah        | $\oplus   \bigcirc_{\oplus} \setminus$ |
| CCA                 | 380 A          |                                        |
| Length              | 237 mm         | Те                                     |
| Width               | 127 mm         |                                        |
| Height              | 227 mm         | 18.5                                   |
| Box size            | B24            | Ø14.5                                  |
| Polarity            | ETN 1          | 014.5                                  |
| Terminal Type       | JIS taper post | $\Leftrightarrow$                      |
| Hold Down           | B0             |                                        |
| Weights (subject of | 13.50 kg       |                                        |
| variation)          |                | PositiveTerminal                       |
|                     |                | L                                      |

## erminal Type

NegativeTerminal

```
Hold Down
```

Design, features and specifications are subject to change without notice. We disclaim any representation or warranty, express or implied, concerning the data or recommendations, and in no event shall be liable for any loss or damage claimed to have arisen as a result. Some products may not be available in your local market.