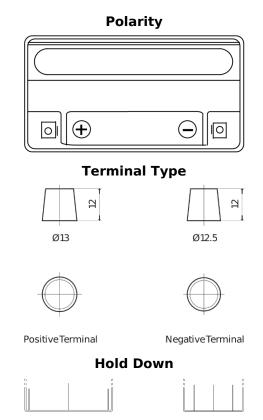

## **Start-Stop Auxiliary CK151**

| Part number                    | CK151                  |
|--------------------------------|------------------------|
| Technology                     | AGM                    |
| EAN/GTIN                       | 3661024016612          |
| Voltage                        | 12 V                   |
| Capacity                       | 15.0 Ah                |
| CCA                            | 200 A                  |
| Length                         | 150 mm                 |
| Width                          | 90 mm                  |
| Height                         | 145 mm                 |
| Box size                       | C56                    |
| Polarity                       | ETN 1                  |
| Terminal Type                  | Small taper post (JLR) |
| Hold Down                      | В0                     |
| Weights (subject of variation) | 4.80 kg                |