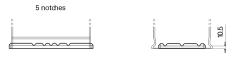

## **Terminal Type**

Ø19.5

Ø17.9

17

PositiveTerminal

NegativeTerminal

Hold Down

Design, features and specifications are subject to change without notice. We disclaim any representation or warranty, express or implied, concerning the data or recommendations, and in no event shall be liable for any loss or damage claimed to have arisen as a result. Some products may not be available in your local market.