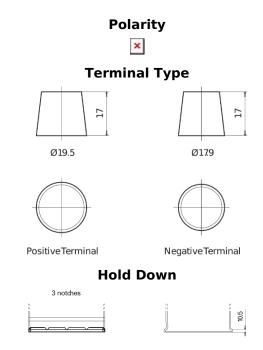

## PowerPRO Agri&Construction CJ1952

| Part number                    | CJ1952        |
|--------------------------------|---------------|
| Technology                     | Flooded       |
| EAN/GTIN                       | 3661024016865 |
| Voltage                        | 6 V           |
| Capacity                       | 195.0 Ah      |
| CCA                            | 1000 A        |
| Length                         | 335 mm        |
| Width                          | 175 mm        |
| Height                         | 239 mm        |
| Box size                       | MT5           |
| Polarity                       | ETN 0         |
| Terminal Type                  | EN taper post |
| Hold Down                      | B1            |
| Weights (subject of variation) | 23.30 kg      |