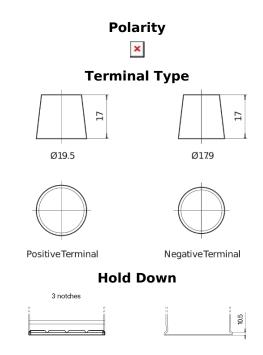

## PowerPRO Agri&Construction CJ1652

| Part number                    | CJ1652        |
|--------------------------------|---------------|
| Technology                     | Flooded       |
| EAN/GTIN                       | 3661024016858 |
| Voltage                        | 6 V           |
| Capacity                       | 165.0 Ah      |
| CCA                            | 900 A         |
| Length                         | 335 mm        |
| Width                          | 175 mm        |
| Height                         | 239 mm        |
| Box size                       | MT5           |
| Polarity                       | ETN 0         |
| Terminal Type                  | EN taper post |
| Hold Down                      | B1            |
| Weights (subject of variation) | 21.80 kg      |