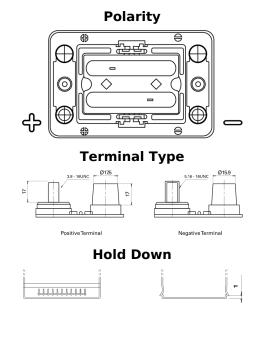

## PowerPRO Agri&Construction CJ050C

| Part number                    | CJ050C            |
|--------------------------------|-------------------|
| Technology                     | Flooded           |
| EAN/GTIN                       | 3661024016810     |
| Voltage                        | 12 V              |
| Capacity                       | 50.0 Ah           |
| CCA                            | 800 A             |
| Length                         | 260 mm            |
| Width                          | 173 mm            |
| Height                         | 206 mm            |
| Box size                       | G34               |
| Polarity                       | ETN 1             |
| Terminal Type                  | SAE M 3/8"- 5/16" |
|                                | taper&stud        |
| Hold Down                      | B7                |
| Weights (subject of variation) | 17.90 kg          |