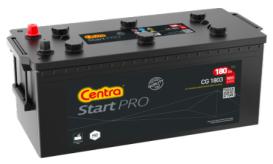

## StartPRO CG1803

| Part number                    | CG1803        |
|--------------------------------|---------------|
| Technology                     | Flooded       |
| EAN/GTIN                       | 3661024015448 |
| Voltage                        | 12 V          |
| Capacity                       | 180.0 Ah      |
| CCA                            | 1000 A        |
| Length                         | 513 mm        |
| Width                          | 223 mm        |
| Height                         | 223 mm        |
| Box size                       | D05           |
| Polarity                       | ETN 3         |
| Terminal Type                  | EN taper post |
| Hold Down                      | В0            |
| Weights (subject of variation) | 42.80 kg      |