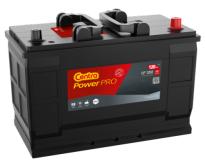

## PowerPRO CF1202

| Part number                    | CF1202        |
|--------------------------------|---------------|
| Technology                     | Flooded       |
| EAN/GTIN                       | 3661024015271 |
| Voltage                        | 12 V          |
| Capacity                       | 120.0 Ah      |
| CCA                            | 870 A         |
| Length                         | 349 mm        |
| Width                          | 175 mm        |
| Height                         | 235 mm        |
| Box size                       | D02           |
| Polarity                       | ETN 0         |
| Terminal Type                  | EN taper post |
| Hold Down                      | B1            |
| Weights (subject of variation) | 27.50 kg      |