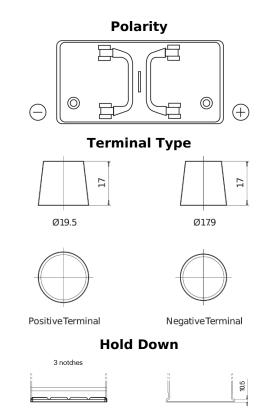

## PowerPRO CF1202

| Part number                    | CF1202        |
|--------------------------------|---------------|
| Technology                     | Flooded       |
| EAN/GTIN                       | 3661024015271 |
| Voltage                        | 12 V          |
| Capacity                       | 120.0 Ah      |
| CCA                            | 870 A         |
| Length                         | 349 mm        |
| Width                          | 175 mm        |
| Height                         | 235 mm        |
| Box size                       | D02           |
| Polarity                       | ETN 0         |
| Terminal Type                  | EN taper post |
| Hold Down                      | B1            |
| Weights (subject of variation) | 27.50 kg      |