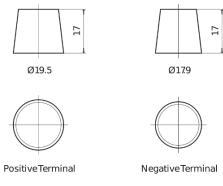

number                    | CD851T        |
|--------------------------------|---------------|
| Technology                     | GEL           |
| EAN/GTIN                       | 3661024017008 |
| Voltage                        | 12 V          |
| Capacity                       | 85.0 Ah       |
| CCA                            | 350 A         |
| Length                         | 349 mm        |
| Width                          | 175 mm        |
| Height                         | 235 mm        |
| Box size                       | D02           |
| Polarity                       | ETN 1         |
| Terminal Type                  | EN taper post |
| Hold Down                      | В0            |
| Weights (subject of variation) | 29.50 kg      |

## **Polarity**



## **Terminal Type**



### **Hold Down**



Design, features and specifications are subject to change without notice. We disclaim any representation or warranty, express or implied, concerning the data or recommendations, and in no event shall be liable for any loss or damage claimed to have arisen as a result. Some products may not be available in your local market.