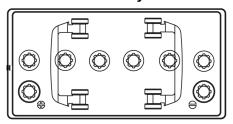

Gel CD851T**



| Part number                    | CD851T        |
|--------------------------------|---------------|
| Technology                     | GEL           |
| EAN/GTIN                       | 3661024017008 |
| Voltage                        | 12 V          |
| Capacity                       | 85.0 Ah       |
| CCA                            | 350 A         |
| Length                         | 349 mm        |
| Width                          | 175 mm        |
| Height                         | 235 mm        |
| Box size                       | D02           |
| Polarity                       | ETN 1         |
| Terminal Type                  | EN taper post |
| Hold Down                      | В0            |
| Weights (subject of variation) | 29.50 kg      |

## **Polarity**



## **Terminal Type**



### **Hold Down**



Design, features and specifications are subject to change without notice. We disclaim any representation or warranty, express or implied, concerning the data or recommendations, and in no event shall be liable for any loss or damage claimed to have arisen as a result. Some products may not be available in your local market.