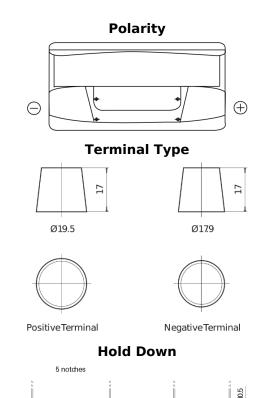

## **Standard CC900**

| Part number                    | CC900         |
|--------------------------------|---------------|
| Technology                     | Flooded       |
| EAN/GTIN                       | 3661024014830 |
| Voltage                        | 12 V          |
| Capacity                       | 90.0 Ah       |
| CCA                            | 720 A         |
| Length                         | 353 mm        |
| Width                          | 175 mm        |
| Height                         | 190 mm        |
| Box size                       | L05           |
| Polarity                       | ETN 0         |
| Terminal Type                  | EN taper post |
| Hold Down                      | B13           |
| Weights (subject of variation) | 20.50 kg      |