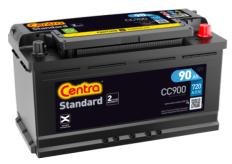

## **Standard CC900**

| Part number                    | CC900         |
|--------------------------------|---------------|
| Technology                     | Flooded       |
| EAN/GTIN                       | 3661024014830 |
| Voltage                        | 12 V          |
| Capacity                       | 90.0 Ah       |
| CCA                            | 720 A         |
| Length                         | 353 mm        |
| Width                          | 175 mm        |
| Height                         | 190 mm        |
| Box size                       | L05           |
| Polarity                       | ETN 0         |
| Terminal Type                  | EN taper post |
| Hold Down                      | B13           |
| Weights (subject of variation) | 20.50 kg      |