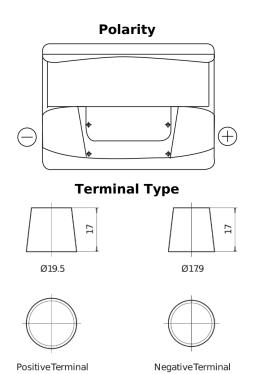

## **Standard CC550**

| Part number                    | CC550         |
|--------------------------------|---------------|
| Technology                     | Flooded       |
| EAN/GTIN                       | 3661024014809 |
| Voltage                        | 12 V          |
| Capacity                       | 55.0 Ah       |
| CCA                            | 460 A         |
| Length                         | 242 mm        |
| Width                          | 175 mm        |
| Height                         | 190 mm        |
| Box size                       | L02           |
| Polarity                       | ETN 0         |
| Terminal Type                  | EN taper post |
| Hold Down                      | B13           |
| Weights (subject of variation) | 13.50 kg      |