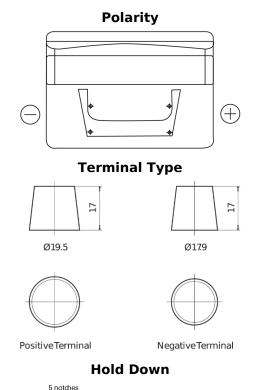

## **Standard CC542**

| Part number                    | CC542         |
|--------------------------------|---------------|
| Technology                     | Flooded       |
| EAN/GTIN                       | 3661024014854 |
| Voltage                        | 12 V          |
| Capacity                       | 54.0 Ah       |
| CCA                            | 500 A         |
| Length                         | 242 mm        |
| Width                          | 175 mm        |
| Height                         | 175 mm        |
| Box size                       | LB2           |
| Polarity                       | ETN 0         |
| Terminal Type                  | EN taper post |
| Hold Down                      | B13           |
| Weights (subject of variation) | 12.90 kg      |