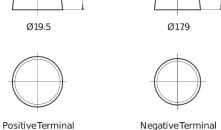

|--------------------------------|---------------|
| Technology                     | EFB           |
| EAN/GTIN                       | 3661024057592 |
| Voltage                        | 12 V          |
| Capacity                       | 70.0 Ah       |
| CCA                            | 760 A         |
| Watt hour                      | 600 Wh        |
| Length                         | 278 mm        |
| Width                          | 175 mm        |
| Height                         | 190 mm        |
| Box size                       | L03           |
| Polarity                       | ETN 0         |
| Terminal Type                  | EN taper post |
| Hold Down                      | B13           |
| Weights (subject of variation) | 19.30 kg      |

## Polarity Terminal Type Ø19.5



## **Hold Down**



Design, features and specifications are subject to change without notice. We disclaim any representation or warranty, express or implied, concerning the data or recommendations, and in no event shall be liable for any loss or damage claimed to have arisen as a result. Some products may not be available in your local market.