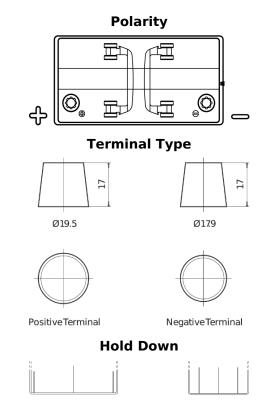

## **Dual TR550**

| Part number                    | TR550         |
|--------------------------------|---------------|
| Technology                     | Flooded       |
| EAN/GTIN                       | 3661024055987 |
| Voltage                        | 12 V          |
| Capacity                       | 115.0 Ah      |
| CCA                            | 760 A         |
| Watt hour                      | 550 Wh        |
| Length                         | 349 mm        |
| Width                          | 175 mm        |
| Height                         | 235 mm        |
| Box size                       | D02           |
| Polarity                       | ETN 1         |
| Terminal Type                  | EN taper post |
| Hold Down                      | В0            |
| Weights (subject of variation) | 27.80 kg      |