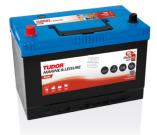

## **Dual TR450**

| Part number         | TR450         | Polarity                            |
|---------------------|---------------|-------------------------------------|
| Technology          | Flooded       |                                     |
| EAN/GTIN            | 3661024055994 |                                     |
| Voltage             | 12 V          |                                     |
| Capacity            | 95.0 Ah       | $\oplus$                            |
| CCA                 | 650 A         |                                     |
| Watt hour           | 450 Wh        |                                     |
| Length              | 306 mm        | Terminal Type                       |
| Width               | 173 mm        | 11                                  |
| Height              | 222 mm        |                                     |
| Box size            | D31           | Ø19.5 Ø179                          |
| Polarity            | ETN 1         |                                     |
| Terminal Type       | EN taper post |                                     |
| Hold Down           | Korean B1     |                                     |
| Weights (subject of | 21.70 kg      |                                     |
| variation)          |               | Positive Terminal Negative Terminal |
|                     |               | Hold Down                           |
|                     |               |                                     |