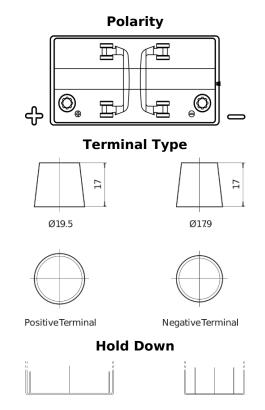

## Start TN850

| Part number                    | TN850         |
|--------------------------------|---------------|
| Technology                     | Flooded       |
| EAN/GTIN                       | 3661024046077 |
| Voltage                        | 12 V          |
| Capacity                       | 110.0 Ah      |
| CCA                            | 750 A         |
| MCA                            | 850           |
| Length                         | 349 mm        |
| Width                          | 175 mm        |
| Height                         | 235 mm        |
| Box size                       | D02           |
| Polarity                       | ETN 1         |
| Terminal Type                  | EN taper post |
| Hold Down                      | В0            |
| Weights (subject of variation) | 25.40 kg      |