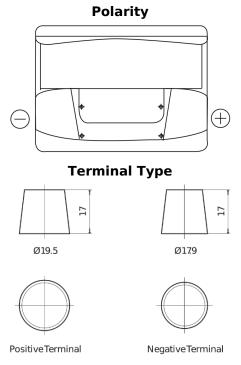

## Start TN600

| Part number                    | TN600         |
|--------------------------------|---------------|
| Technology                     | Flooded       |
| EAN/GTIN                       | 3661024046091 |
| Voltage                        | 12 V          |
| Capacity                       | 62.0 Ah       |
| CCA                            | 540 A         |
| MCA                            | 600           |
| Length                         | 242 mm        |
| Width                          | 175 mm        |
| Height                         | 190 mm        |
| Box size                       | L02           |
| Polarity                       | ETN 0         |
| Terminal Type                  | EN taper post |
| Hold Down                      | B13           |
| Weights (subject of variation) | 14.20 kg      |