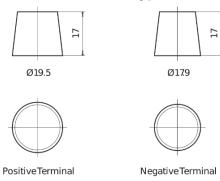

## **EFB TL954**

| Part number                    | TL954         |
|--------------------------------|---------------|
| Technology                     | EFB           |
| EAN/GTIN                       | 3661024056656 |
| Voltage                        | 12 V          |
| Capacity                       | 95.0 Ah       |
| CCA                            | 800 A         |
| Length                         | 306 mm        |
| Width                          | 173 mm        |
| Height                         | 222 mm        |
| Box size                       | D31           |
| Polarity                       | ETN 0         |
| Terminal Type                  | EN taper post |
| Hold Down                      | Korean B1     |
| Weights (subject of variation) | 21.80 kg      |