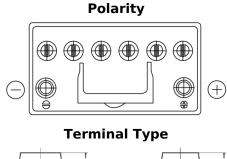

## **EFB TL954**

| Part number                    | TL954         |
|--------------------------------|---------------|
| Technology                     | EFB           |
| EAN/GTIN                       | 3661024056656 |
| Voltage                        | 12 V          |
| Capacity                       | 95.0 Ah       |
| CCA                            | 800 A         |
| Length                         | 306 mm        |
| Width                          | 173 mm        |
| Height                         | 222 mm        |
| Box size                       | D31           |
| Polarity                       | ETN 0         |
| Terminal Type                  | EN taper post |
| Hold Down                      | Korean B1     |
| Weights (subject of variation) | 21.80 kg      |