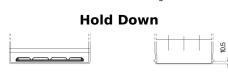

## **EFB TL954**

| Part number                    | TL954         |
|--------------------------------|---------------|
| Technology                     | EFB           |
| EAN/GTIN                       | 3661024056656 |
| Voltage                        | 12 V          |
| Capacity                       | 95.0 Ah       |
| CCA                            | 800 A         |
| Length                         | 306 mm        |
| Width                          | 173 mm        |
| Height                         | 222 mm        |
| Box size                       | D31           |
| Polarity                       | ETN 0         |
| Terminal Type                  | EN taper post |
| Hold Down                      | Korean B1     |
| Weights (subject of variation) | 21.80 kg      |