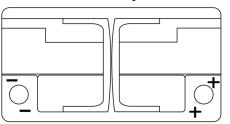

**



## EFB TL800





| Part number                    | TL800         |
|--------------------------------|---------------|
| Technology                     | EFB           |
| EAN/GTIN                       | 3661024055703 |
| Voltage                        | 12 V          |
| Capacity                       | 80.0 Ah       |
| CCA                            | 800 A         |
| Length                         | 315 mm        |
| Width                          | 175 mm        |
| Height                         | 190 mm        |
| Box size                       | L04           |
| Polarity                       | ETN 0         |
| Terminal Type                  | EN taper post |
| Hold Down                      | B13           |
| Weights (subject of variation) | 22.10 kg      |

Polarity



## **Terminal Type**



17



Ø17.9

NegativeTerminal

17

PositiveTerminal

**Hold Down** 



Design, features and specifications are subject to change without notice. We disclaim any representation or warranty, express or implied, concerning the data or recommendations, and in no event shall be liable for any loss or damage claimed to have arisen as a result. Some products may not be available in your local market.