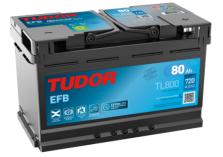

## EFB TL800

| Part number                    | TL800         |
|--------------------------------|---------------|
| Technology                     | EFB           |
| EAN/GTIN                       | 3661024055703 |
| Voltage                        | 12 V          |
| Capacity                       | 80.0 Ah       |
| CCA                            | 800 A         |
| Length                         | 315 mm        |
| Width                          | 175 mm        |
| Height                         | 190 mm        |
| Box size                       | L04           |
| Polarity                       | ETN 0         |
| Terminal Type                  | EN taper post |
| Hold Down                      | B13           |
| Weights (subject of variation) | 22.10 kg      |