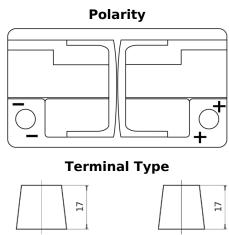

## **EFB TL652**

| Part number                    | TL652         |
|--------------------------------|---------------|
| Technology                     | EFB           |
| EAN/GTIN                       | 3661024056533 |
| Voltage                        | 12 V          |
| Capacity                       | 65.0 Ah       |
| CCA                            | 650 A         |
| Length                         | 278 mm        |
| Width                          | 175 mm        |
| Height                         | 175 mm        |
| Box size                       | LB3           |
| Polarity                       | ETN 0         |
| Terminal Type                  | EN taper post |
| Hold Down                      | B13           |
| Weights (subject of variation) | 16.20 kg      |