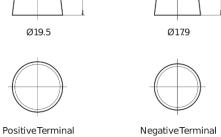

## **EFB TL652**

| Part number                    | TL652         |
|--------------------------------|---------------|
| Technology                     | EFB           |
| EAN/GTIN                       | 3661024056533 |
| Voltage                        | 12 V          |
| Capacity                       | 65.0 Ah       |
| CCA                            | 650 A         |
| Length                         | 278 mm        |
| Width                          | 175 mm        |
| Height                         | 175 mm        |
| Box size                       | LB3           |
| Polarity                       | ETN 0         |
| Terminal Type                  | EN taper post |
| Hold Down                      | B13           |
| Weights (subject of variation) | 16.20 kg      |