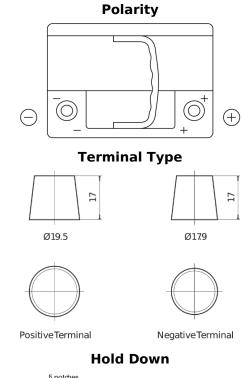

## **EFB TL600**

| Part number                    | TL600         |
|--------------------------------|---------------|
| Technology                     | EFB           |
| EAN/GTIN                       | 3661024055680 |
| Voltage                        | 12 V          |
| Capacity                       | 60.0 Ah       |
| CCA                            | 640 A         |
| Length                         | 242 mm        |
| Width                          | 175 mm        |
| Height                         | 190 mm        |
| Box size                       | L02           |
| Polarity                       | ETN 0         |
| Terminal Type                  | EN taper post |
| Hold Down                      | B13           |
| Weights (subject of variation) | 17.00 kg      |