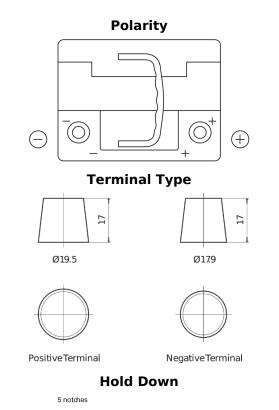

## **EFB TL550**

| Part number                    | TL550         |
|--------------------------------|---------------|
| Technology                     | EFB           |
| EAN/GTIN                       | 3661024056670 |
| Voltage                        | 12 V          |
| Capacity                       | 55.0 Ah       |
| CCA                            | 540 A         |
| Length                         | 207 mm        |
| Width                          | 175 mm        |
| Height                         | 190 mm        |
| Box size                       | L01           |
| Polarity                       | ETN 0         |
| Terminal Type                  | EN taper post |
| Hold Down                      | B13           |
| Weights (subject of variation) | 14.10 kg      |