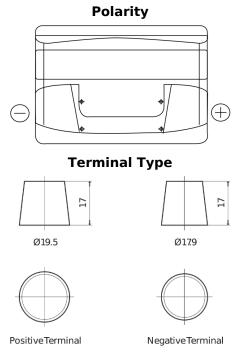

## Plus CB802

| Part number                    | CB802         |
|--------------------------------|---------------|
| Technology                     | Flooded       |
| EAN/GTIN                       | 3661024014656 |
| Voltage                        | 12 V          |
| Capacity                       | 80.0 Ah       |
| CCA                            | 700 A         |
| Length                         | 315 mm        |
| Width                          | 175 mm        |
| Height                         | 175 mm        |
| Box size                       | LB4           |
| Polarity                       | ETN 0         |
| Terminal Type                  | EN taper post |
| Hold Down                      | B13           |
| Weights (subject of variation) | 17.80 kg      |