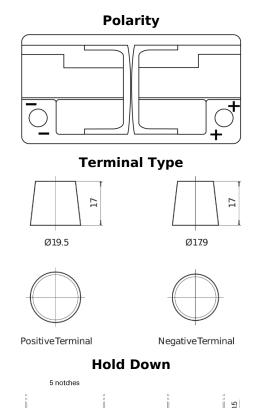

## **EFB TL1000**

| Part number                    | TL1000        |
|--------------------------------|---------------|
| Technology                     | EFB           |
| EAN/GTIN                       | 3661024057134 |
| Voltage                        | 12 V          |
| Capacity                       | 100.0 Ah      |
| CCA                            | 900 A         |
| Length                         | 353 mm        |
| Width                          | 175 mm        |
| Height                         | 190 mm        |
| Box size                       | L05           |
| Polarity                       | ETN 0         |
| Terminal Type                  | EN taper post |
| Hold Down                      | B13           |
| Weights (subject of variation) | 25.50 kg      |
|                                |               |