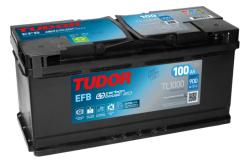

## **EFB TL1000**

| Part number                    | TL1000        |
|--------------------------------|---------------|
| Technology                     | EFB           |
| EAN/GTIN                       | 3661024057134 |
| Voltage                        | 12 V          |
| Capacity                       | 100.0 Ah      |
| CCA                            | 900 A         |
| Length                         | 353 mm        |
| Width                          | 175 mm        |
| Height                         | 190 mm        |
| Box size                       | L05           |
| Polarity                       | ETN 0         |
| Terminal Type                  | EN taper post |
| Hold Down                      | B13           |
| Weights (subject of variation) | 25.50 kg      |
|                                |               |