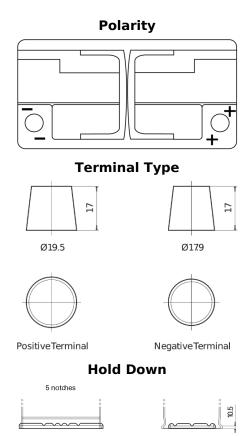

## **AGM TK960**

| Part number                    | TK960         |
|--------------------------------|---------------|
| Technology                     | AGM           |
| EAN/GTIN                       | 3661024057653 |
| Voltage                        | 12 V          |
| Capacity                       | 96.0 Ah       |
| CCA                            | 850 A         |
| Length                         | 353 mm        |
| Width                          | 175 mm        |
| Height                         | 190 mm        |
| Box size                       | L05           |
| Polarity                       | ETN 0         |
| Terminal Type                  | EN taper post |
| Hold Down                      | B13           |
| Weights (subject of variation) | 26.10 kg      |
|                                |               |