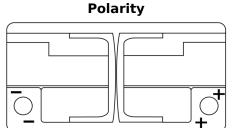

# **AGM TK950**

| Part number                    | ТК950         |
|--------------------------------|---------------|
| Technology                     | AGM           |
| EAN/GTIN                       | 3661024055741 |
| Voltage                        | 12 V          |
| Capacity                       | 95.0 Ah       |
| CCA                            | 850 A         |
| Length                         | 353 mm        |
| Width                          | 175 mm        |
| Height                         | 190 mm        |
| Box size                       | L05           |
| Polarity                       | ETN 0         |
| Terminal Type                  | EN taper post |
| Hold Down                      | B13           |
| Weights (subject of variation) | 26.10 kg      |