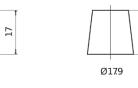

50**





| Part number                    | ТК950         |
|--------------------------------|---------------|
| Technology                     | AGM           |
| EAN/GTIN                       | 3661024055741 |
| Voltage                        | 12 V          |
| Capacity                       | 95.0 Ah       |
| CCA                            | 850 A         |
| Length                         | 353 mm        |
| Width                          | 175 mm        |
| Height                         | 190 mm        |
| Box size                       | L05           |
| Polarity                       | ETN 0         |
| Terminal Type                  | EN taper post |
| Hold Down                      | B13           |
| Weights (subject of variation) | 26.10 kg      |



## **Terminal Type**





Ø19.5

17

PositiveTerminal

NegativeTerminal

## Hold Down



Design, features and specifications are subject to change without notice. We disclaim any representation or warranty, express or implied, concerning the data or recommendations, and in no event shall be liable for any loss or damage claimed to have arisen as a result. Some products may not be available in your local market.