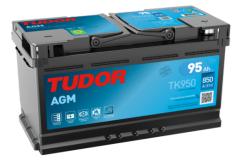

# **AGM TK950**

| Part number                    | ТК950         |
|--------------------------------|---------------|
| Technology                     | AGM           |
| EAN/GTIN                       | 3661024055741 |
| Voltage                        | 12 V          |
| Capacity                       | 95.0 Ah       |
| CCA                            | 850 A         |
| Length                         | 353 mm        |
| Width                          | 175 mm        |
| Height                         | 190 mm        |
| Box size                       | L05           |
| Polarity                       | ETN 0         |
| Terminal Type                  | EN taper post |
| Hold Down                      | B13           |
| Weights (subject of variation) | 26.10 kg      |