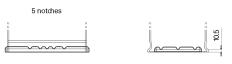

## **Terminal Type**

PositiveTerminal

Ø17.9

17

NegativeTerminal

Hold Down

Design, features and specifications are subject to change without notice. We disclaim any representation or warranty, express or implied, concerning the data or recommendations, and in no event shall be liable for any loss or damage claimed to have arisen as a result. Some products may not be available in your local market.