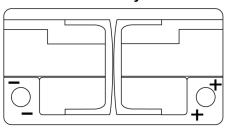

## **AGM TK820**





| Part number                    | TK820         |
|--------------------------------|---------------|
| Technology                     | AGM           |
| EAN/GTIN                       | 3661024057646 |
| Voltage                        | 12 V          |
| Capacity                       | 82.0 Ah       |
| CCA                            | 800 A         |
| Length                         | 315 mm        |
| Width                          | 175 mm        |
| Height                         | 190 mm        |
| Box size                       | L04           |
| Polarity                       | ETN 0         |
| Terminal Type                  | EN taper post |
| Hold Down                      | B13           |
| Weights (subject of variation) | 23.30 kg      |

Polarity



## **Terminal Type**



PositiveTerminal



Ø17.9

17

NegativeTerminal

Hold Down



Design, features and specifications are subject to change without notice. We disclaim any representation or warranty, express or implied, concerning the data or recommendations, and in no event shall be liable for any loss or damage claimed to have arisen as a result. Some products may not be available in your local market.