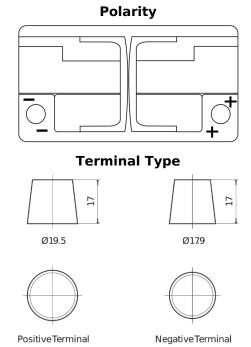

## **AGM TK800**

| Part number                    | TK800         |
|--------------------------------|---------------|
| Technology                     | AGM           |
| EAN/GTIN                       | 3661024055727 |
| Voltage                        | 12 V          |
| Capacity                       | 80.0 Ah       |
| CCA                            | 800 A         |
| Length                         | 315 mm        |
| Width                          | 175 mm        |
| Height                         | 190 mm        |
| Box size                       | L04           |
| Polarity                       | ETN 0         |
| Terminal Type                  | EN taper post |
| Hold Down                      | B13           |
| Weights (subject of variation) | 23.30 kg      |