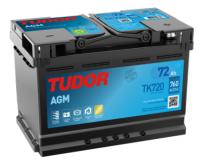

## **AGM TK720**

| Part number                    | TK720         |
|--------------------------------|---------------|
| Technology                     | AGM           |
| EAN/GTIN                       | 3661024057639 |
| Voltage                        | 12 V          |
| Capacity                       | 72.0 Ah       |
| CCA                            | 760 A         |
| Length                         | 278 mm        |
| Width                          | 175 mm        |
| Height                         | 190 mm        |
| Box size                       | L03           |
| Polarity                       | ETN 0         |
| Terminal Type                  | EN taper post |
| Hold Down                      | B13           |
| Weights (subject of variation) | 20.60 kg      |