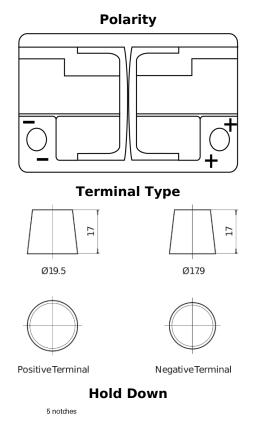

## **AGM TK720**

| Part number                    | TK720         |
|--------------------------------|---------------|
| Technology                     | AGM           |
| EAN/GTIN                       | 3661024057639 |
| Voltage                        | 12 V          |
| Capacity                       | 72.0 Ah       |
| CCA                            | 760 A         |
| Length                         | 278 mm        |
| Width                          | 175 mm        |
| Height                         | 190 mm        |
| Box size                       | L03           |
| Polarity                       | ETN 0         |
| Terminal Type                  | EN taper post |
| Hold Down                      | B13           |
| Weights (subject of variation) | 20.60 kg      |