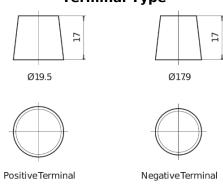

## **AGM TK700**

| Part number                    | TK700         |
|--------------------------------|---------------|
| Technology                     | AGM           |
| EAN/GTIN                       | 3661024055710 |
| Voltage                        | 12 V          |
| Capacity                       | 70.0 Ah       |
| CCA                            | 760 A         |
| Length                         | 278 mm        |
| Width                          | 175 mm        |
| Height                         | 190 mm        |
| Box size                       | L03           |
| Polarity                       | ETN 0         |
| Terminal Type                  | EN taper post |
| Hold Down                      | B13           |
| Weights (subject of variation) | 20.60 kg      |