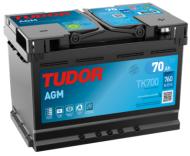

## **AGM TK700**

| Part number                    | TK700         |
|--------------------------------|---------------|
| Technology                     | AGM           |
| EAN/GTIN                       | 3661024055710 |
| Voltage                        | 12 V          |
| Capacity                       | 70.0 Ah       |
| CCA                            | 760 A         |
| Length                         | 278 mm        |
| Width                          | 175 mm        |
| Height                         | 190 mm        |
| Box size                       | L03           |
| Polarity                       | ETN 0         |
| Terminal Type                  | EN taper post |
| Hold Down                      | B13           |
| Weights (subject of variation) | 20.60 kg      |