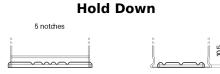

## **AGM TK700**

| Part number                    | TK700         |
|--------------------------------|---------------|
| Technology                     | AGM           |
| EAN/GTIN                       | 3661024055710 |
| Voltage                        | 12 V          |
| Capacity                       | 70.0 Ah       |
| CCA                            | 760 A         |
| Length                         | 278 mm        |
| Width                          | 175 mm        |
| Height                         | 190 mm        |
| Box size                       | L03           |
| Polarity                       | ETN 0         |
| Terminal Type                  | EN taper post |
| Hold Down                      | B13           |
| Weights (subject of variation) | 20.60 kg      |