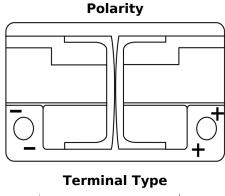

## **AGM TK700**

| Part number                    | TK700         |
|--------------------------------|---------------|
| Technology                     | AGM           |
| EAN/GTIN                       | 3661024055710 |
| Voltage                        | 12 V          |
| Capacity                       | 70.0 Ah       |
| CCA                            | 760 A         |
| Length                         | 278 mm        |
| Width                          | 175 mm        |
| Height                         | 190 mm        |
| Box size                       | L03           |
| Polarity                       | ETN 0         |
| Terminal Type                  | EN taper post |
| Hold Down                      | B13           |
| Weights (subject of variation) | 20.60 kg      |