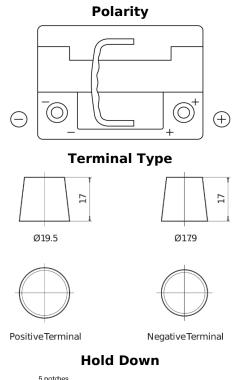

## **AGM TK620**

| Part number                    | TK620         |
|--------------------------------|---------------|
| Technology                     | AGM           |
| EAN/GTIN                       | 3661024057622 |
| Voltage                        | 12 V          |
| Capacity                       | 62.0 Ah       |
| CCA                            | 680 A         |
| Length                         | 242 mm        |
| Width                          | 175 mm        |
| Height                         | 190 mm        |
| Box size                       | L02           |
| Polarity                       | ETN 0         |
| Terminal Type                  | EN taper post |
| Hold Down                      | B13           |
| Weights (subject of variation) | 17.90 kg      |
|                                |               |