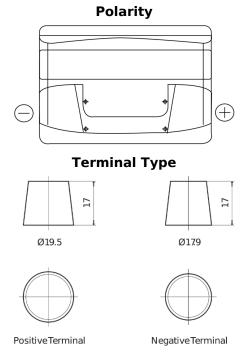

## Plus CB800

| Part number                    | CB800         |
|--------------------------------|---------------|
| Technology                     | Flooded       |
| EAN/GTIN                       | 3661024016421 |
| Voltage                        | 12 V          |
| Capacity                       | 80.0 Ah       |
| CCA                            | 640 A         |
| Length                         | 315 mm        |
| Width                          | 175 mm        |
| Height                         | 190 mm        |
| Box size                       | L04           |
| Polarity                       | ETN 0         |
| Terminal Type                  | EN taper post |
| Hold Down                      | B13           |
| Weights (subject of variation) | 19.00 kg      |