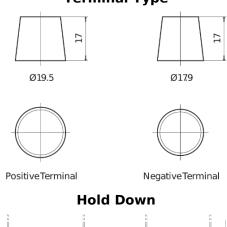

## **AGM TK508**

| Part number                    | TK508         |
|--------------------------------|---------------|
| Technology                     | AGM           |
| EAN/GTIN                       | 3661024056595 |
| Voltage                        | 12 V          |
| Capacity                       | 50.0 Ah       |
| CCA                            | A 008         |
| Length                         | 260 mm        |
| Width                          | 173 mm        |
| Height                         | 206 mm        |
| Box size                       | G34           |
| Polarity                       | ETN 9         |
| Terminal Type                  | EN taper post |
| Hold Down                      | B7            |
| Weights (subject of variation) | 17.50 kg      |