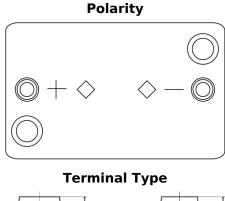

## **AGM TK508**

| Part number                    | TK508         |
|--------------------------------|---------------|
| Technology                     | AGM           |
| EAN/GTIN                       | 3661024056595 |
| Voltage                        | 12 V          |
| Capacity                       | 50.0 Ah       |
| CCA                            | A 008         |
| Length                         | 260 mm        |
| Width                          | 173 mm        |
| Height                         | 206 mm        |
| Box size                       | G34           |
| Polarity                       | ETN 9         |
| Terminal Type                  | EN taper post |
| Hold Down                      | B7            |
| Weights (subject of variation) | 17.50 kg      |