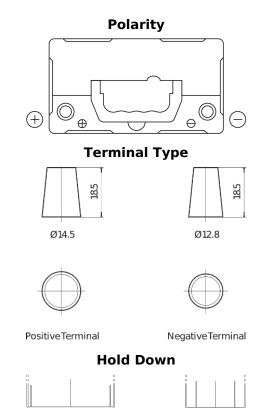

## **AGM TK457**

| Part number                    | TK457          |
|--------------------------------|----------------|
| Technology                     | AGM            |
| EAN/GTIN                       | 3661024057745  |
| Voltage                        | 12 V           |
| Capacity                       | 45.0 Ah        |
| CCA                            | 380 A          |
| Length                         | 237 mm         |
| Width                          | 127 mm         |
| Height                         | 227 mm         |
| Box size                       | B24            |
| Polarity                       | ETN 1          |
| Terminal Type                  | JIS taper post |
| Hold Down                      | В0             |
| Weights (subject of variation) | 13.50 kg       |