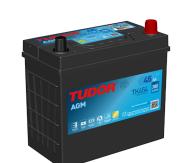

## Batteries for Cars

| Part number         | TK454         | Polarity              |
|---------------------|---------------|-----------------------|
| Technology          | AGM           |                       |
| EAN/GTIN            | 3661024057738 |                       |
| Voltage             | 12 V          |                       |
| Capacity            | 45.0 Ah       |                       |
| CCA                 | 380 A         |                       |
| Length              | 237 mm        | Terminal Typ          |
| Width               | 127 mm        |                       |
| Height              | 227 mm        | 17                    |
| Box size            | B24           | Ø19.5                 |
| Polarity            | ETN 0         | 21.5                  |
| Terminal Type       | EN taper post |                       |
| Hold Down           | В0            |                       |
| Weights (subject of | 13.50 kg      |                       |
| variation)          |               | Positive Terminal Neg |
|                     |               | Hold Down             |

 $\mathbb{C}$  $^{(+)}$  $\oplus$ pe

Ø17.9

17

egativeTerminal

Design, features and specifications are subject to change without notice. We disclaim any representation or warranty, express or implied, concerning the data or recommendations, and in no event shall be liable for any loss or damage claimed to have arisen as a result. Some products may not be available in your local market.